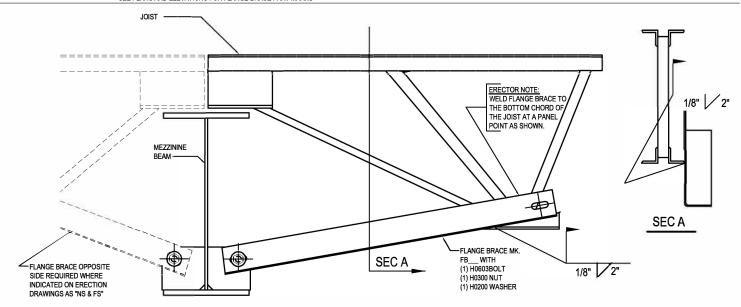

## FLANGE BRACE DETAILS IF BEAM DEPTH GREATER THAN JOIST DEPTH

ALL FLANGE BRACE CONNECTIONS REQUIRE 1/2" x 2" A325 BOLTS UNLESS NOTED OTHERWISE SEE PLANS AND ELEVATIONS FOR FLANGE BRACE PART MARKS

( AP0005